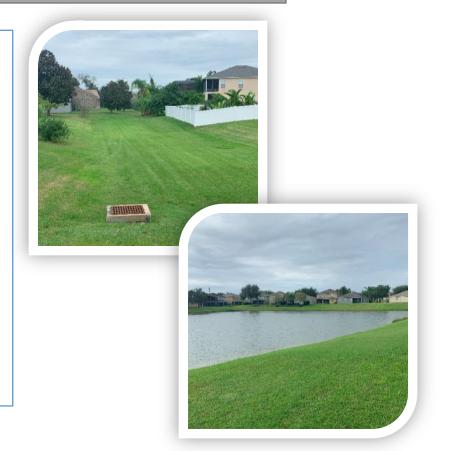

#### Review of Stormwater Maintenance Responsibilities in the Vicinity of 15448 Amberbeam Blvd.

Ms. Adams stated on page 16 of the agenda is an image of the area that is to be discussed. The HOA contacted field maintenance staff regarding a repair in the right of way. The stormwater system had an issue under the right of way. After discussion between field management staff, District Engineer and District Counsel, the attorney provided historical information regarding maintenance assignments. This information was then provided to the HOA asserting the responsibility for that repair falls to the HOA. She noted they have not heard back from the HOA. Mr. Clark stated this request is a repair that manifests itself as a street problem but is adjacent to a stormwater drain. There is probably something going on with the stormwater that is pulling the dirt in causing that to happen. US Home/Lennar made a decision to have private streets but to use bond funds to construct the stormwater systems. On Amberbeam, bond funds were used to construct internal stormwater drains but developer money was used to cap off the streets so they would be private. They are considered private roads. For the whole existence of the CDD, they have been considered to be maintained by the owner of the roads which is the HOA. In that regard there was a stormwater maintenance manual that shows maintenance responsibility for the tract that these roads are in is being in the Master Association. The ownership and maintenance chart says the same thing. The maintenance has been set up so the private streets and the stormwater facilities within those streets are assigned as an HOA responsibility. He recommended working with the maintenance structure that has been put together and advise the HOA this is their responsibility. He noted they can't just go fix this one based on history/protocol.