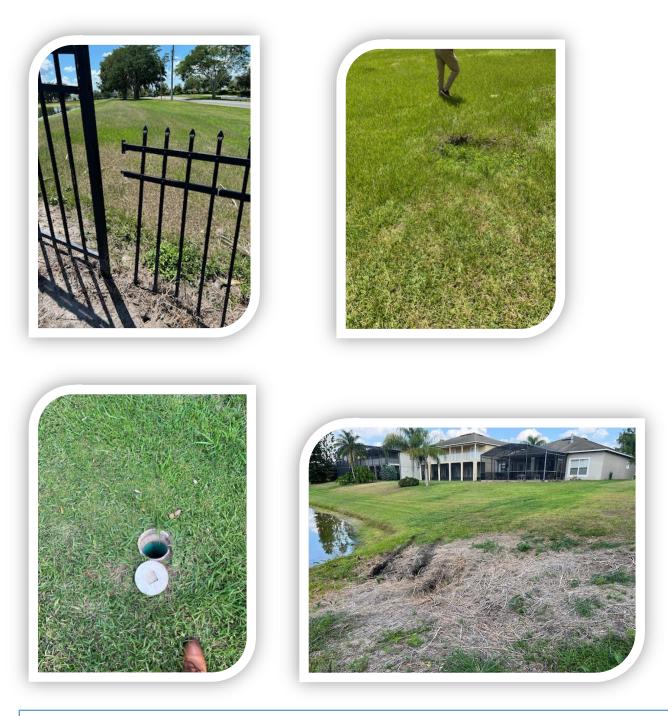

#### Review of Stormwater Maintenance Responsibilities in the Vicinity of 15448 Amberbeam Blvd.

Ms. Adams stated on page 16 of the agenda is an image of the area that is to be discussed. The HOA contacted field maintenance staff regarding a repair in the right of way. The stormwater system had an issue under the right of way. After discussion between field management staff, District Engineer and District Counsel, the attorney provided historical information regarding maintenance assignments. This information was then provided to the HOA asserting the responsibility for that repair falls to the HOA. She noted they have not heard back from the HOA. Mr. Clark stated this request is a repair that manifests itself as a street problem but is adjacent to a stormwater drain. There is probably something going on with the stormwater that is pulling the dirt in causing that to happen. US Home/Lennar made a decision to have private streets but to use bond funds to construct the stormwater systems. On Amberbeam, bond funds were used to construct internal stormwater drains but developer money was used to cap off the streets so they would be private. They are considered private roads. For the whole existence of the CDD, they have been considered to be maintained by the owner of the roads which is the HOA. In that regard there was a stormwater maintenance manual that shows maintenance responsibility for the tract that these roads are in is being in the Master Association. The ownership and maintenance chart says the same thing. The maintenance has been set up so the private streets and the stormwater facilities within those streets are assigned as an HOA responsibility. He recommended working with the maintenance structure that has been put together and advise the HOA this is their responsibility. He noted they can't just go fix this one based on history/protocol.

Ms. Odom asked why it failed. Mr. Clark noted when something is caving in around a stormwater structure, it likely means there is a leak in the structure. When there is a leak, all the water flows through it and pulls dirt out from on top of it and caves it in. A Board member stated it was probably the pipe coming inside the structure box failed. Mr. Alexander stated a joint is broken.