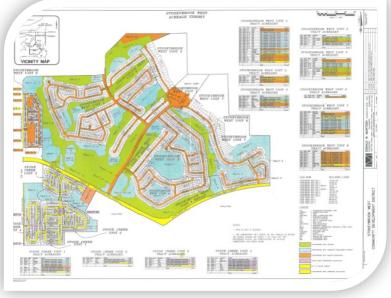

#### Review of Stormwater Maintenance Responsibilities in the Vicinity of 15448 Amberbeam Blvd.

Ms. Adams stated on page 16 of the agenda is an image of the area that is to be discussed. The HOA contacted field maintenance staff regarding a repair in the right of way. The stormwater system had an issue under the right of way. After discussion between field management staff, District Engineer and District Counsel, the attorney provided historical information regarding maintenance assignments. This information was then provided to the HOA asserting the responsibility for that repair falls to the HOA. She noted they have not heard back from the HOA. Mr. Clark stated this request is a repair that manifests itself as a street problem but is adjacent to a stormwater drain. There is probably something going on with the stormwater that is pulling the dirt in causing that to happen. US Home/Lennar made a decision to have private streets but to use bond funds to construct the stormwater systems. On Amberbeam, bond funds were used to construct internal stormwater drains but developer money was used to cap off the streets so they would be private. They are considered private roads. For the whole existence of the CDD, they have been considered to be maintained by the owner of the roads which is the HOA. In that regard there was a stormwater maintenance manual that shows maintenance responsibility for the tract that these roads are in is being in the Master Association. The ownership and maintenance chart says the same thing. The maintenance has been set up so the private streets and the stormwater facilities within those streets are assigned as an HOA responsibility. He recommended working with the maintenance structure that has been put together and advise the HOA this is their responsibility. He noted they can't just go fix this one based on history/protocol.