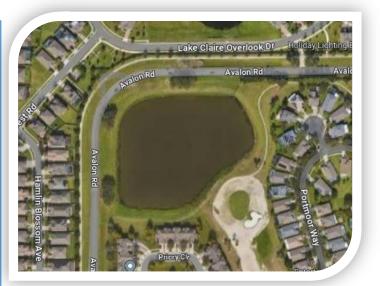

#### Review of Stormwater Maintenance Responsibilities in the Vicinity of 15448 Amberbeam Blvd.

Ms. Adams stated on page 16 of the agenda is an image of the area that is to be discussed. The HOA contacted field maintenance staff regarding a repair in the right of way. The stormwater system had an issue under the right of way. After discussion between field management staff, District Engineer and District Counsel, the attorney provided historical information regarding maintenance assignments. This information was then provided to the HOA asserting the responsibility for that repair falls to the HOA. She noted they have not heard back from the HOA. Mr. Clark stated this request is a repair that manifests itself as a street problem but is adjacent to a stormwater drain. There is probably something going on with the stormwater that is pulling the dirt in causing that to happen. US Home/Lennar made a decision to have private streets but to use bond funds to construct the stormwater systems. On Amberbeam, bond funds were used to construct internal stormwater drains but developer money was used to cap off the streets so they would be private. They are considered private roads. For the whole existence of the CDD, they have been considered to be maintained by the owner of the roads which is the HOA. In that regard there was a stormwater maintenance manual that shows maintenance responsibility for the tract that these roads are in is being in the Master Association. The ownership and maintenance chart says the same thing. The maintenance has been set up so the private streets and the stormwater facilities within those streets are assigned as an HOA responsibility. He recommended working with the maintenance structure that has been put together and advise the HOA this is their responsibility. He noted they can't just go fix this one based on history/protocol.