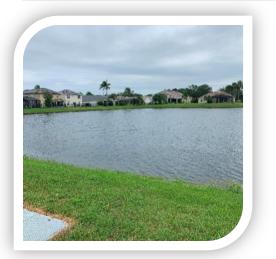

#### Review of Stormwater Maintenance Responsibilities in the Vicinity of 15448 Amberbeam Blvd.

Ms. Adams stated on page 16 of the agenda is an image of the area that is to be discussed. The HOA contacted field maintenance staff regarding a repair in the right of way. The stormwater system had an issue under the right of way. After discussion between field management staff, District Engineer and District Counsel, the attorney provided historical information regarding maintenance assignments. This information was then provided to the HOA asserting the responsibility for that repair falls to the HOA. She noted they have not heard back from the HOA. Mr. Clark stated this request is a repair that manifests itself as a street problem but is adjacent to a stormwater drain. There is probably something going on with the stormwater that is pulling the dirt in causing that to happen. US Home/Lennar made a decision to have private streets but to use bond funds to construct the stormwater systems. On Amberbeam, bond funds were used to construct internal stormwater drains but developer money was used to cap off the streets so they would be private. They are considered private roads. For the whole existence of the CDD, they have been considered to be maintained by the owner of the roads which is the HOA. In that regard there was a stormwater maintenance manual that shows maintenance responsibility for the tract that these roads are in is being in the Master Association. The ownership and maintenance chart says the same thing. The maintenance has been set up so the private streets and the stormwater facilities within those streets are assigned as an HOA responsibility. He recommended working with the maintenance structure that has been put together and advise the HOA this is their responsibility. He noted they can't just go fix this one based on history/protocol.