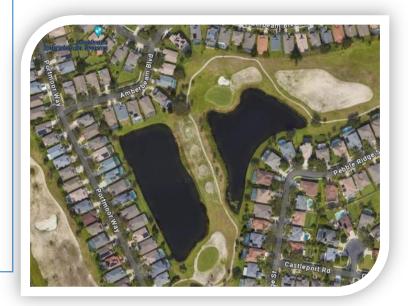

#### Review of Stormwater Maintenance Responsibilities in the Vicinity of 15448 Amberbeam Blvd.

Ms. Adams stated on page 16 of the agenda is an image of the area that is to be discussed. The HOA contacted field maintenance staff regarding a repair in the right of way. The stormwater system had an issue under the right of way. After discussion between field management staff, District Engineer and District Counsel, the attorney provided historical information regarding maintenance assignments. This information was then provided to the HOA asserting the responsibility for that repair falls to the HOA. She noted they have not heard back from the HOA. Mr. Clark stated this request is a repair that manifests itself as a street problem but is adjacent to a stormwater drain. There is probably something going on with the stormwater that is pulling the dirt in causing that to happen. US Home/Lennar made a decision to have private streets but to use bond funds to construct the stormwater systems. On Amberbeam, bond funds were used to construct internal stormwater drains but developer money was used to cap off the streets so they would be private. They are considered private roads. For the whole existence of the CDD, they have been considered to be maintained by the owner of the roads which is the HOA. In that regard there was a stormwater maintenance manual that shows maintenance responsibility for the tract that these roads are in is being in the Master Association. The ownership and maintenance chart says the same thing. The maintenance has been set up so the private streets and the stormwater facilities within those streets are assigned as an HOA responsibility. He recommended working with the maintenance structure that has been put together and advise the HOA this is their responsibility. He noted they can't just go fix this one based on history/protocol.